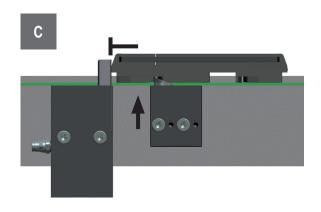

sfer system is shutdown
- Housing: aluminium, black anodized
- Stop plate: hardened stainless steel
- Easy mounting at profile groove of the transfer system
- Set back: WPR 20 return spring / WPR 22 pneumatic
- Sensor for end position WPR 22 (optional)
- RoHS compliant Directive 2002/95/EC

### **Technical Data**

**Spring return** 

Minimum pallet weight 3Kg

### **Accessories**



| 1 | PRB 20-1  | Fastening set                            |
|---|-----------|------------------------------------------|
| 2 | PRB 20-2  | Fastening set PRB 20-5                   |
| 3 | PRB 20-5  | Adapter for Bosch TS4                    |
| 4 | PRB 20-6  | Positioning bolts                        |
| 5 | PRB20-TS4 | Fastening set: PRB20-2, PRB20-5, PRB20-6 |

www.weforma.com

## **Working Principle**













### Safety Instructions

#### Attention

For all work on or with the pallet stopper WPR, the data sheet must be observed. The work must be performed by trained, skilled personal. Electrical connections must be in accordance with VDE0100 or the relevant national regulations. Repair and maintenance:

Electricity and compressed air must be shut down.

The work area is to prevent against accidentally switch on of electricity and compressed air.

Reference temperature for all technical information: 20°C At a higher temperatures the energy absorption or torque is reduced.

#### Designated use

Anti-bounce stoppers should only be used for positioning the pallet after the stop through a pallet stopper.

#### **Liability - Guarantee**

All warranty and liability claims expire at non-designa