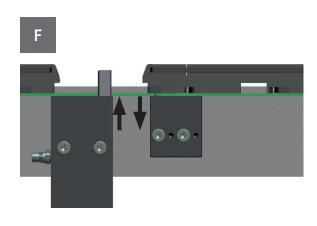

ystem is shutdown
- Housing: aluminium, black anodized
- Stop plate: hardened stainless steel
- Easy mounting at profile groove of the transfer system
- Set back: WPR 20 return spring / WPR 22 pneumatic
- Sensor for end position WPR 22 (optional)
- RoHS compliant Directive 2002/95/EC

### **Technical Data**

**Spring return** 

Minimum pallet weight 3Kg

### **Accessories**



| 1 | PRB 20-1  | Fastening set                            |
|---|-----------|------------------------------------------|
| 2 | PRB 20-2  | Fastening set PRB 20-5                   |
| 3 | PRB 20-5  | Adapter for Bosch TS4                    |
| 4 | PRB 20-6  | Positioning bolts                        |
| 5 | PRB20-TS4 | Fastening set: PRB20-2, PRB20-5, PRB20-6 |

www.weforma.com

## **Working Principle**













### Safety Instructions

#### Attention

For all work on or with the pallet stopper WPR, the data sheet must be observed. The work must be performed by trained, skilled personal. Electrical connections must be in accordance with VDE0100 or the relevant national regulations. Repair and maintenance:

Electricity and compressed air must be shut down.

The work area is to prevent against accidentally switch on of electricity and compressed air.

Reference temperature for all technical information: 20°C At a higher temperatures the energy absorption or torque is reduced.

#### Designated use

Anti-bounce stoppers should only be used for positioning the pallet after the stop through a pallet stopper.

#### **Liability - Guarantee**

All warranty and liability claims expire at non-designated us