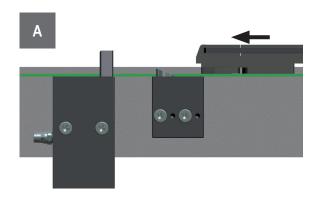

transfer system is shutdown
- Housing: aluminium, black anodized
- Stop plate: hardened stainless steel
- Easy mounting at profile groove of the transfer system
- Set back: WPR 20 return spring / WPR 22 pneumatic
- Sensor for end position WPR 22 (optional)
- RoHS compliant Directive 2002/95/EC

### **Technical Data**

**Spring return** 

Minimum pallet weight 3Kg

### **Accessories**



| 1 | PRB 20-1  | Fastening set                            |
|---|-----------|------------------------------------------|
| 2 | PRB 20-2  | Fastening set PRB 20-5                   |
| 3 | PRB 20-5  | Adapter for Bosch TS4                    |
| 4 | PRB 20-6  | Positioning bolts                        |
| 5 | PRB20-TS4 | Fastening set: PRB20-2, PRB20-5, PRB20-6 |

www.weforma.com

## **Working Principle**













### Safety Instructions

#### Attention

For all work on or with the pallet stopper WPR, the data sheet must be observed. The work must be performed by trained, skilled personal. Electrical connections must be in accordance with VDE0100 or the relevant national regulations. Repair and maintenance:

Electricity and compressed air must be shut down.

The work area is to prevent against accidentally switch on of electricity and compressed air.

Reference temperature for all technical information: 20°C At a higher temperatures the energy absorption or torque is reduced.

#### Designated use

Anti-bounce stoppers should only be used for positioning the pallet after the stop through a pallet stopper.

#### **Liability - Guarantee**

All warranty and liability claims expire at non-des