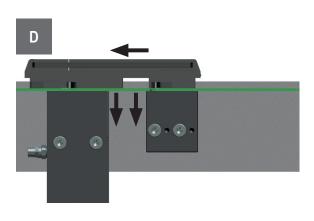

er system is shutdown
- Housing: aluminium, black anodized
- Stop plate: hardened stainless steel
- Easy mounting at profile groove of the transfer system
- Set back: WPR 20 return spring / WPR 22 pneumatic
- Sensor for end position WPR 22 (optional)
- RoHS compliant Directive 2002/95/EC

### **Technical Data**

**Spring return** 

Minimum pallet weight 3Kg

### **Accessories**



| 1 | PRB 20-1  | Fastening set                            |
|---|-----------|------------------------------------------|
| 2 | PRB 20-2  | Fastening set PRB 20-5                   |
| 3 | PRB 20-5  | Adapter for Bosch TS4                    |
| 4 | PRB 20-6  | Positioning bolts                        |
| 5 | PRB20-TS4 | Fastening set: PRB20-2, PRB20-5, PRB20-6 |

www.weforma.com

## **Working Principle**













### Safety Instructions

#### Attention

For all work on or with the pallet stopper WPR, the data sheet must be observed. The work must be performed by trained, skilled personal. Electrical connections must be in accordance with VDE0100 or the relevant national regulations. Repair and maintenance:

Electricity and compressed air must be shut down.

The work area is to prevent against accidentally switch on of electricity and compressed air.

Reference temperature for all technical information: 20°C At a higher temperatures the energy absorption or torque is reduced.

#### Designated use

Anti-bounce stoppers should only be used for positioning the pallet after the stop through a pallet stopper.

#### **Liability - Guarantee**

All warranty and liability claims expire at non-designate