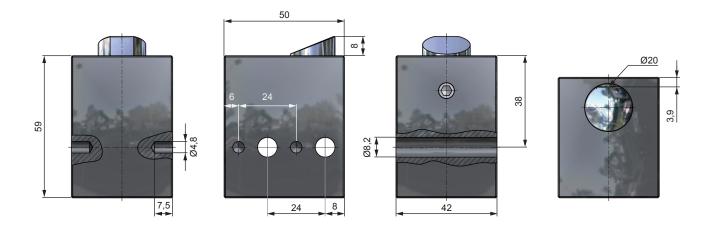

03.8.2016

# Weforma

## **Anti-Bounce Stopper**

**WPR 20** 







### **Benefits**

- Anti-bounce stopper eliminate the bounce back from pallet stoppers without damping (WPS-F) and the return of the workpiece carrier when the transfer system is shutdown
- Housing: aluminium, black anodized
- Stop plate: hardened stainless steel
- Easy mounting at profile groove of the transfer system
- Set back: WPR 20 return spring / WPR 22 pneumatic
- Sensor for end position WPR 22 (optional)
- RoHS compliant Directive 2002/95/EC

### **Technical Data**

**Spring return** 

Minimum pallet weight 3Kg

### **Accessories**



| 1 | PRB 20-1  | Fastening set                            |
|---|-----------|------------------------------------------|
| 2 | PRB 20-2  | Fastening set PRB 20-5                   |
| 3 | PRB 20-5  | Adapter for Bosch TS4                    |
| 4