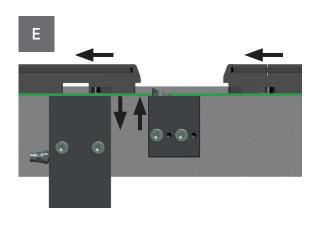

system is shutdown
- Housing: aluminium, black anodized
- Stop plate: hardened stainless steel
- Easy mounting at profile groove of the transfer system
- Set back: WPR 20 return spring / WPR 22 pneumatic
- Sensor for end position WPR 22 (optional)
- RoHS compliant Directive 2002/95/EC

### **Technical Data**

**Spring return** 

Minimum pallet weight 3Kg

### **Accessories**



| 1 | PRB 20-1  | Fastening set                            |
|---|-----------|------------------------------------------|
| 2 | PRB 20-2  | Fastening set PRB 20-5                   |
| 3 | PRB 20-5  | Adapter for Bosch TS4                    |
| 4 | PRB 20-6  | Positioning bolts                        |
| 5 | PRB20-TS4 | Fastening set: PRB20-2, PRB20-5, PRB20-6 |

www.weforma.com

## **Working Principle**













### Safety Instructions

#### Attention

For all work on or with the pallet stopper WPR, the data sheet must be observed. The work must be performed by trained, skilled personal. Electrical connections must be in accordance with VDE0100 or the relevant national regulations. Repair and maintenance:

Electricity and compressed air must be shut down.

The work area is to prevent against accidentally switch on of electricity and compressed air.

Reference temperature for all technical information: 20°C At a higher temperatures the energy absorption or torque is reduced.

#### Designated use

Anti-bounce stoppers should only be used for positioning the pallet after the stop through a pallet stopper.

#### **Liability - Guarantee**

All warranty and liability claims expire at non-designated