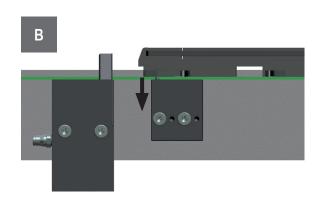

ansfer system is shutdown
- Housing: aluminium, black anodized
- Stop plate: hardened stainless steel
- Easy mounting at profile groove of the transfer system
- Set back: WPR 20 return spring / WPR 22 pneumatic
- Sensor for end position WPR 22 (optional)
- RoHS compliant Directive 2002/95/EC

### **Technical Data**

**Spring return** 

Minimum pallet weight 3Kg

### **Accessories**



| 1 | PRB 20-1  | Fastening set                            |
|---|-----------|------------------------------------------|
| 2 | PRB 20-2  | Fastening set PRB 20-5                   |
| 3 | PRB 20-5  | Adapter for Bosch TS4                    |
| 4 | PRB 20-6  | Positioning bolts                        |
| 5 | PRB20-TS4 | Fastening set: PRB20-2, PRB20-5, PRB20-6 |

www.weforma.com

## **Working Principle**













### Safety Instructions

#### Attention

For all work on or with the pallet stopper WPR, the data sheet must be observed. The work must be performed by trained, skilled personal. Electrical connections must be in accordance with VDE0100 or the relevant national regulations. Repair and maintenance:

Electricity and compressed air must be shut down.

The work area is to prevent against accidentally switch on of electricity and compressed air.

Reference temperature for all technical information: 20°C At a higher temperatures the energy absorption or torque is reduced.

#### Designated use

Anti-bounce stoppers should only be used for positioning the pallet after the stop through a pallet stopper.

#### **Liability - Guarantee**

All warranty and liability claims expire at non-desig