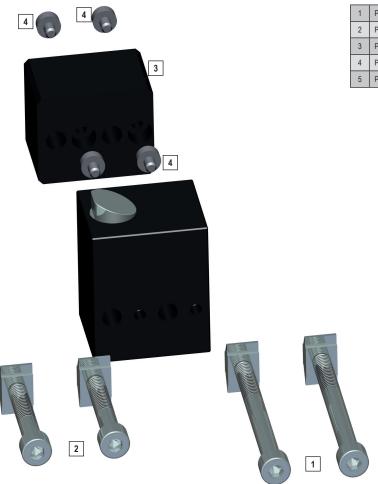

### **Accessories**

| 1 | PRB 20-1  | Fastening set                            |
|---|-----------|------------------------------------------|
| 2 | PRB 20-2  | Fastening set PRB 20-5                   |
| 3 | PRB 20-5  | Adapter for Bosch TS4                    |
| 4 | PRB 20-6  | Positioning bolts                        |
| 5 | PRB20-TS4 | Fastening set: PRB20-2, PRB20-5, PRB20-6 |